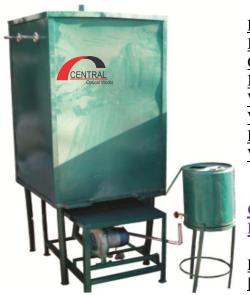

TO DATED -.....

RESPECTED SIR

**HAMAM** 

HOT WATER HEATING SYSTEM

DOUBLE WALLED
INNER TANK HEAVY GUAGE
OUTER HEAVY PAINTED IRON
MILD STEEL BODY
WITH GLASSWOOL INSULATION
WITH INLET AND OULETS
HAMAM WATER BOILER
WITH DIESEL/KEROSENE BHATTI

CAPACITY 500 LITERS
BASIC HAMAM COST @ RS 26500/=

FOR UNIT DELIVERY
[ + PACKING 1200/= FOR THERMOCOL /CORGURATED SHEET]

+ 1500/= EXTRA FOR TRANSPORT APPROX UPTO 1000 KM FROM AMBALA AND ON MORE DISTANCE 3000/= [ ALL INDIA]